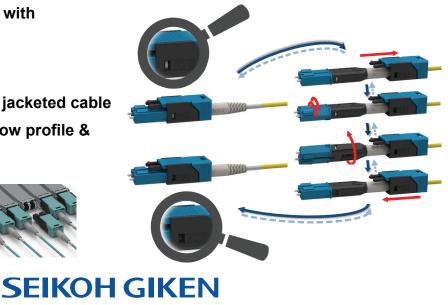

### Main Features

- Fast and Easy polarity change with no tools required
- Fast and Easy polishing, both PC and APC Duplex
- Applicable for φ2mm & φ3mm jacketed cable
- High density installation with low profile & Optional Push-pull tool

### Easy Reverse polarity