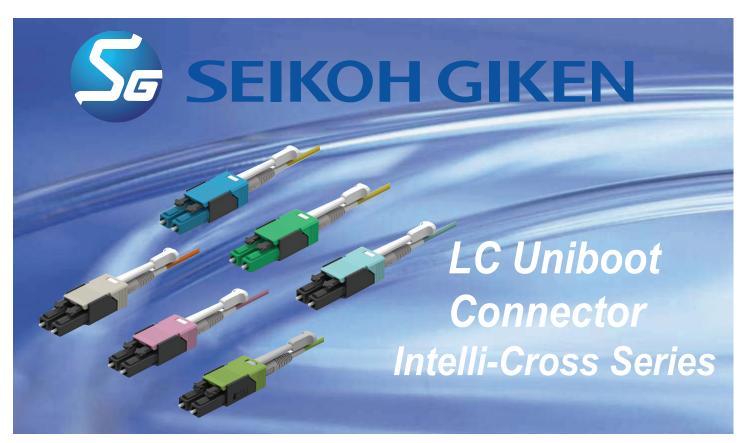

#### Seikoh Giken Intelli-Cross Series LC Uniboot Connector with "Intelligent" Keying For Hyper Density Panel Management

With an ultra compact, low-profile form factor, the Intelli-Cross Series LC Uniboot Connector incorporates a proprietary, patent pending micro-gear mechanism that "intelligently" syncs the A-B housing keys during polarity reconfigurations.

The Intelli-Cross LDX Series LC Duplex connectors are available in mini-short and angle boot formats and come in 12 colors. Both Singlemode PC & APC as well as Multimode OM1, OM3, OM4 & OM5 body styles are available.

### Main Features

- Fast and Easy polarity change with no tools required
- Fast and Easy polishing, both PC and APC Duplex
- Applicable for φ2mm & φ3mm jacketed cable
- High density installation with low profile & Optional Push-pull tool