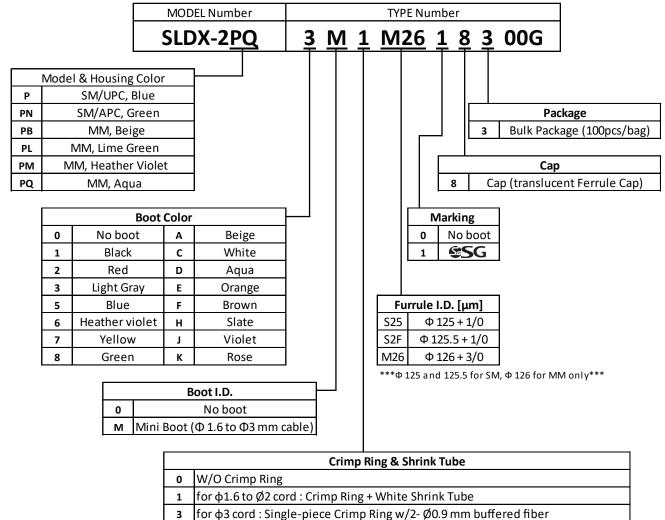

## Ordering Information

v for φ3 cord : Single-piece Crimp Ring w/ 2- Ø0.25 to Ø0.6 mm buffered fiber