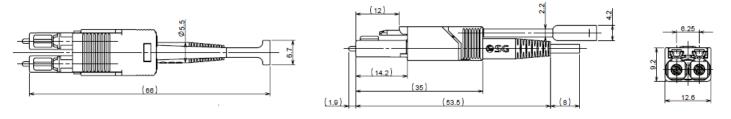

the Intelli-Cross Series LC Uniboot Connector incorporates a proprietary, patent pending micro-gear mechanism that "intelligently" syncs the A-B housing keys during polarity reconfigurations.

The Intelli-Cross LDX Series LC Duplex connectors are available in mini-short and angle boot formats and come in 12 colors. Both Singlemode PC & APC as well as Multimode OM1, OM3, OM4 & OM5 body styles are available.

### Main Features

- Fast and Easy polarity change with no tools required
- Fast and Easy polishing, both PC and APC Duplex
- Applicable for φ2mm & φ3mm jacketed cable
- High density installation with low profile & Optional Push-pull tool

### Easy Reverse polarity



## Ordering Information



v for φ3 cord : Single-piece Crimp Ring w/ 2- Ø0.25 to Ø0.6 mm buffered fiber

# Dimentions



#### WORLDWIDE SUBSIDIARIES AND SALES OFFICES:

North America

Atlanta, Georgia Tel: +1-770-279-6602 Fax: +1-770-279-8839 <u>sales@sg-usa.com</u> <u>Europe</u> Frankfurt, Germany Tel: +49-6102-297-700 Fax: +49-6102-297-750 <u>info@sq-euro.de</u> <u>Asia</u> Matsudo, Japan Tel: +81-47-388-6111 Fax: +81-47-388-4477 <u>sales.div@seikoh-giken.co.jp</u>